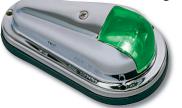

# **Vertical Mount Side Lights**

## 2-mile (USCG 2nm) Certified

Use on Power Driven Vessels Under 20m (65.6 ft.) in Length

Material: Zinc Alloy Finish: Chrome Plated

Length: 3-1/2", Width: 2-1/4", Projection: 1-3/8" Dimensions:

Screw Size:

Contacts: **Gold Plated** 

Voltage: 12V (Bulb Included) Wattage: 8 watts (each light) Amperage: .70 amps (each light)

**OEM Bulk Pkg.\* Finish** Chrome 0264M0012V