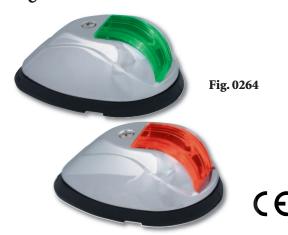

# **Vertical Mount Side Lights**

## 2-mile (USCG 2nm) Certified

Use on Power Driven Vessels Under 20m (65.6 ft.) in Length

Material: Zinc Alloy Finish: Chrome Plated

Length: 3-1/2", Width: 2-1/4", Projection: 1-3/8" Dimensions:

Screw Size:

Contacts: **Gold Plated** 

Voltage: 12V (Bulb Included) Wattage: 8 watts (each light) Amperage: .70 amps (each light)

**OEM Bulk Pkg.\* Finish** Chrome 0264M0012V

Fig. 0264: Green Lens Only: 0277DPGLNS. Red Lens Only: 0277DPRLNS. Base w/Socket Assy: 0254BLK99A. Bulbs: 0071DP8CLR