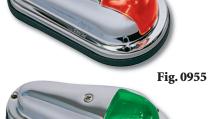

## 1-mile (USCG 1nm) Certified

Use on Sail or Power Driven Vessels Under 12m (39.4 ft.) in Length Brass or Stainless Steel Top, Polymer Base Material:

Finish: Chrome Plated or Polished

Dimensions: Length: 4-1/4", Width: 2-3/8", Projection: 1-9/16"

Screw Size: #4

Contacts: **Gold Plated** 

Voltage: 12V (Bulb Included) Wattage: 10 watts (each light) Amperage: .80 amps (each light)

**Finish** Retail Pkg.\* **OEM Bulk Pkg.\*** Chrome 0955DP0CHR 0955000CHR Polished SS 0955DP0STS 0955000STS

### **Spare Parts Information**

Fig. 1264: Green Side Light: 1264G00CHR. Red Side Light: 1264R00CHR. Lens Set: 1264DP0LNS. Socket Assembly: 1264DP099A. Bulbs: 0071DP0CLR.

Chrome Brass Green Side Light: 0955G00CHR. Chrome Brass Red Side Light: 0955R00CHR. Stainless Green Side Light: 0955G00STS. Stainless Red Side Light: 0955R00STS. Base with Socket Assembly: 095500099A. Lens Set: 0260DP0LNS.